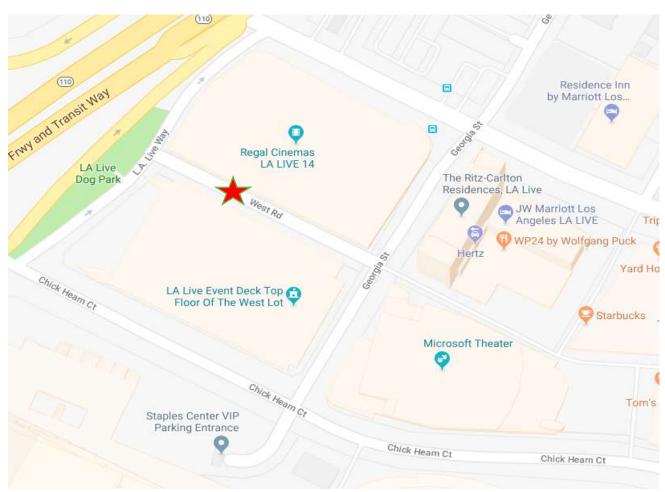

#### DIRECTIONS TO BALLROOM / WEST ROAD VALET PARKING

# ADDRESS TO WEST ROAD VALET

1015 S. Georgia St. (West Rd.) Los Angeles, CA 90015